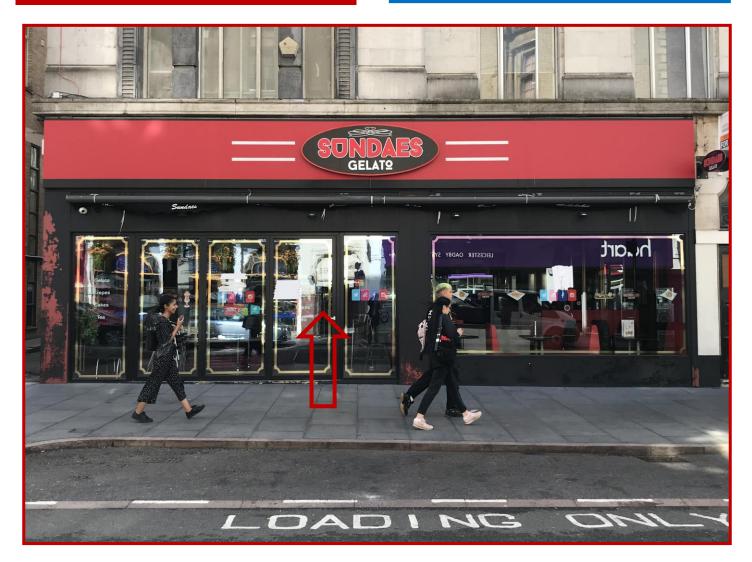

# Location

The property occupies a busy City Centre trading location on the edge of prime pitch close to Tesco Express, Subway, Natwest, Caffe Nero, CEX, Haart Estate Agents and Ladbrokes.

Granby Street has become a very popular destination Eating and Leisure location in the City Centre, close by are Marco & Carl's, Nando's, Le Petit Rouge, San Carlo Pizzeria, Boneyard and Marco's.